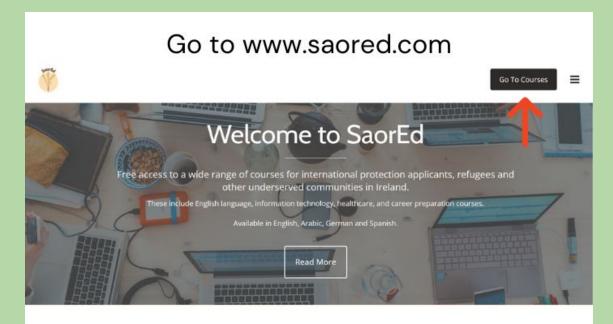

### How to Start?

• Go to <u>www.saored.com</u> and click 'Go to Courses' in the top right corner

#### Click 'Go To Courses'