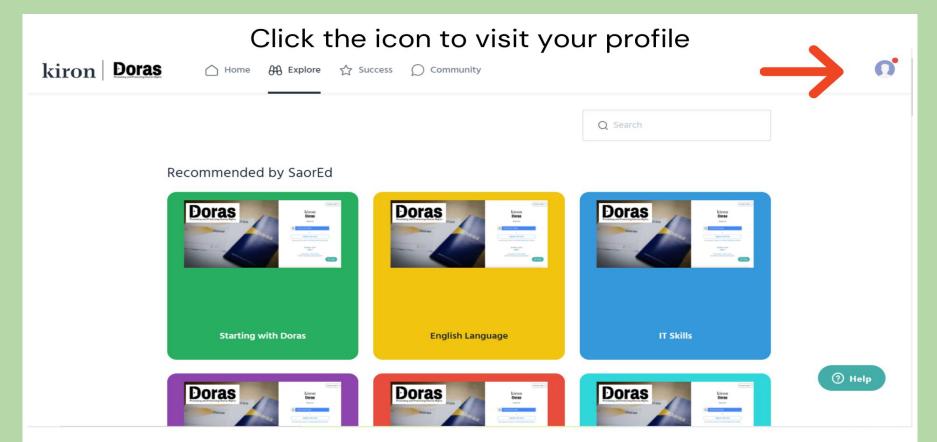

orner



#### Click 'Go To Courses'

#### How to Create an Account or Login





Click 'login' if you have an account

#### How to Create an Account or Login

Enter your email and create a password, then click 'register'

| kiron<br>Login                                                                          |
|-----------------------------------------------------------------------------------------|
| Continue with Google<br>By continuing, you agree to our Privacy Policy/Terms of Service |
| Email                                                                                   |
| Your password Forgot your password?                                                     |
| Login<br>No account yet?<br>Register >                                                  |

## Go to your 'profile'



### Go to your 'profile'

Click 'Profile'



### Verify your documents

#### Click 'verify documents'



## **Upload your document**

#### Click on the grey box to upload your document and click 'send' kiron Doras 0 AA Explore Success () Community Upload document Scan your document or take a photo and upload it here. Make sure all the necessary information is clearly visible. Check our recommendations for uploading in the best quality. Click here or drop files to upload your document. Document Guide Please upload your passport or a form of identification. Take a look at some examples: (?) Help Refugee status Asylum application IDP card - UNILCO de cument

#### **Explore the courses**

#### Click 'Explore' too see our courses