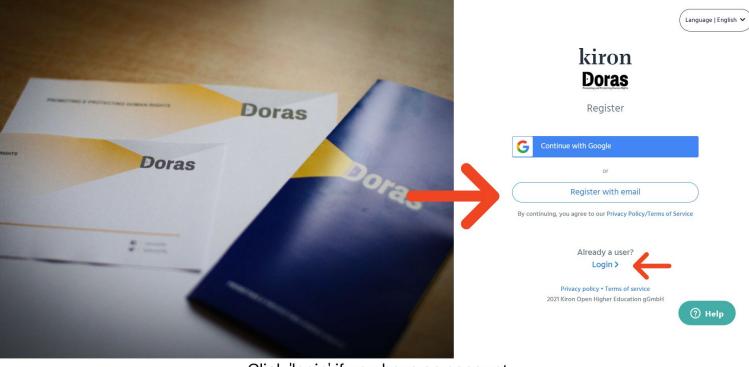

#### How to Create an Account or Login

Click 'login' if you have an account

#### How to Create an Account or Login

Enter your email and create a password, then click 'register'

| kiron<br>Login                                                                          |
|-----------------------------------------------------------------------------------------|
| Continue with Google<br>By continuing, you agree to our Privacy Policy/Terms of Service |
| Email                                                                                   |
| Your password Forgot your password?                                                     |
| Login<br>No account yet?<br>Register >                                                  |