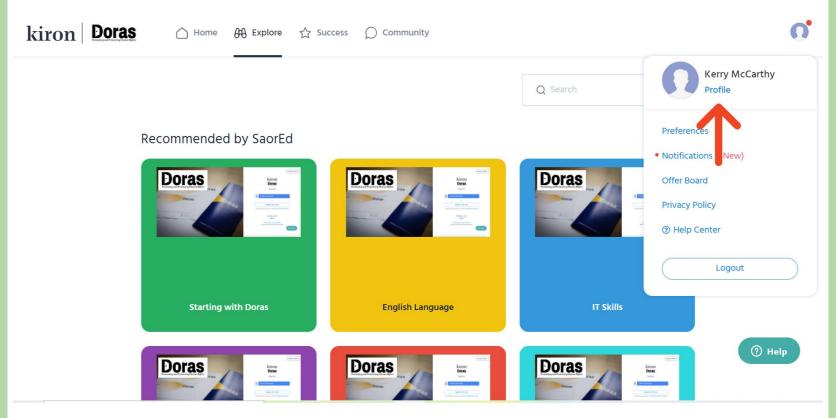

to Create an Account or Login





Click 'login' if you have an account

#### How to Create an Account or Login

Enter your email and create a password, then click 'register'

| kiron<br>Login                                                                          |
|-----------------------------------------------------------------------------------------|
| Continue with Google<br>By continuing, you agree to our Privacy Policy/Terms of Service |
| Email                                                                                   |
| Your password Forgot your password?                                                     |
| Login<br>No account yet?<br>Register >                                                  |

## Go to your 'profile'



### Go to your 'profile'

Click 'Profile'



### Verify your documents

#### Click 'verify documents'



## **Upload your document**

#### Click on the grey box to upload your document and click 'send' kiron Doras 0 AA Explore Success () Community Upload document Scan your document or take a photo and upload it here. Make sure all the necessary information is clearly visible. Check our recommendations for uploading in the best quality. Click here or drop files to upload your document. Document Guide Please upload your passport or a form of identification. Take a look at some examples: (?) Help Refugee status Asylum application IDP card - UNILCO de cument

#### **Explore the courses**

#### Click 'Explore' too see our courses