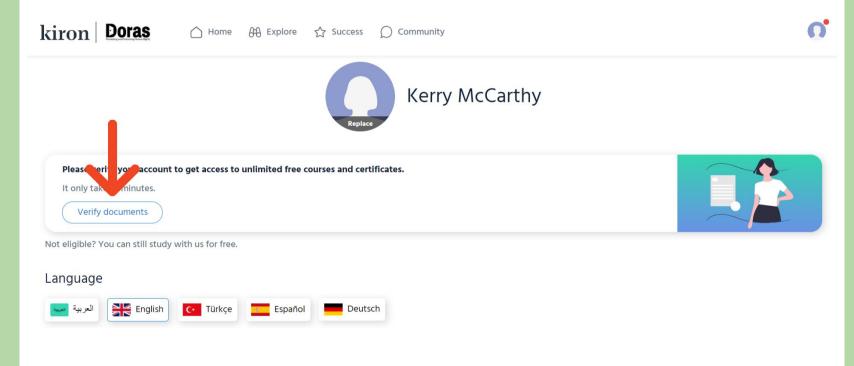

e an account

#### How to Create an Account or Login

Enter your email and create a password, then click 'register'

| kiron<br>Login                                                                          |
|-----------------------------------------------------------------------------------------|
| Continue with Google<br>By continuing, you agree to our Privacy Policy/Terms of Service |
| Email                                                                                   |
| Your password Forgot your password?                                                     |
| Login<br>No account yet?<br>Register >                                                  |

## Go to your 'profile'



### Go to your 'profile'

Click 'Profile'



### Verify your documents

#### Click 'verify documents'



## **Upload your document**

#### Click on the grey box to upload your document and click 'send' kiron Doras 0 AA Explore Success () Community Upload document Scan your document or take a photo and upload it here. Make sure all the necessary information is clearly visible. Check our recommendations for uploading in the best quality. Click here or drop files to upload your document. Document Guide Please upload your passport or a form of identification. Take a look at some examples: (?) Help Refugee status Asylum application IDP card - UNILCO de cument

#### **Explore the courses**

#### Click 'Explore' too see our courses