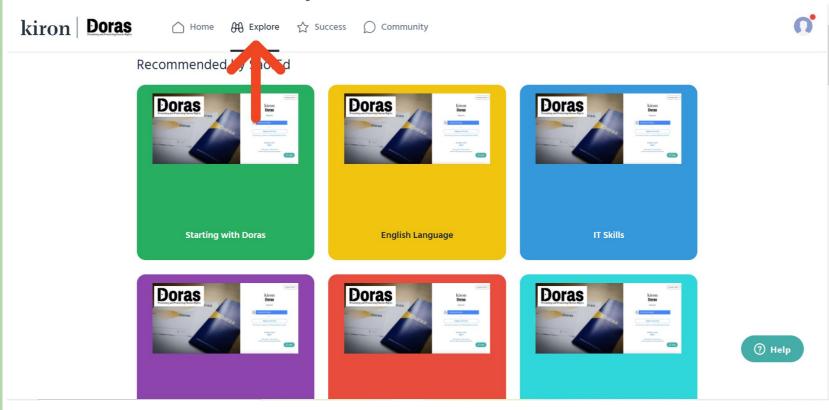

|

## Go to your 'profile'



### Go to your 'profile'

Click 'Profile'



### Verify your documents

#### Click 'verify documents'



## **Upload your document**

#### Click on the grey box to upload your document and click 'send' kiron Doras 0 AA Explore Success () Community Upload document Scan your document or take a photo and upload it here. Make sure all the necessary information is clearly visible. Check our recommendations for uploading in the best quality. Click here or drop files to upload your document. Document Guide Please upload your passport or a form of identification. Take a look at some examples: (?) Help Refugee status Asylum application IDP card - UNILCO de cument

#### **Explore the courses**

#### Click 'Explore' too see our courses